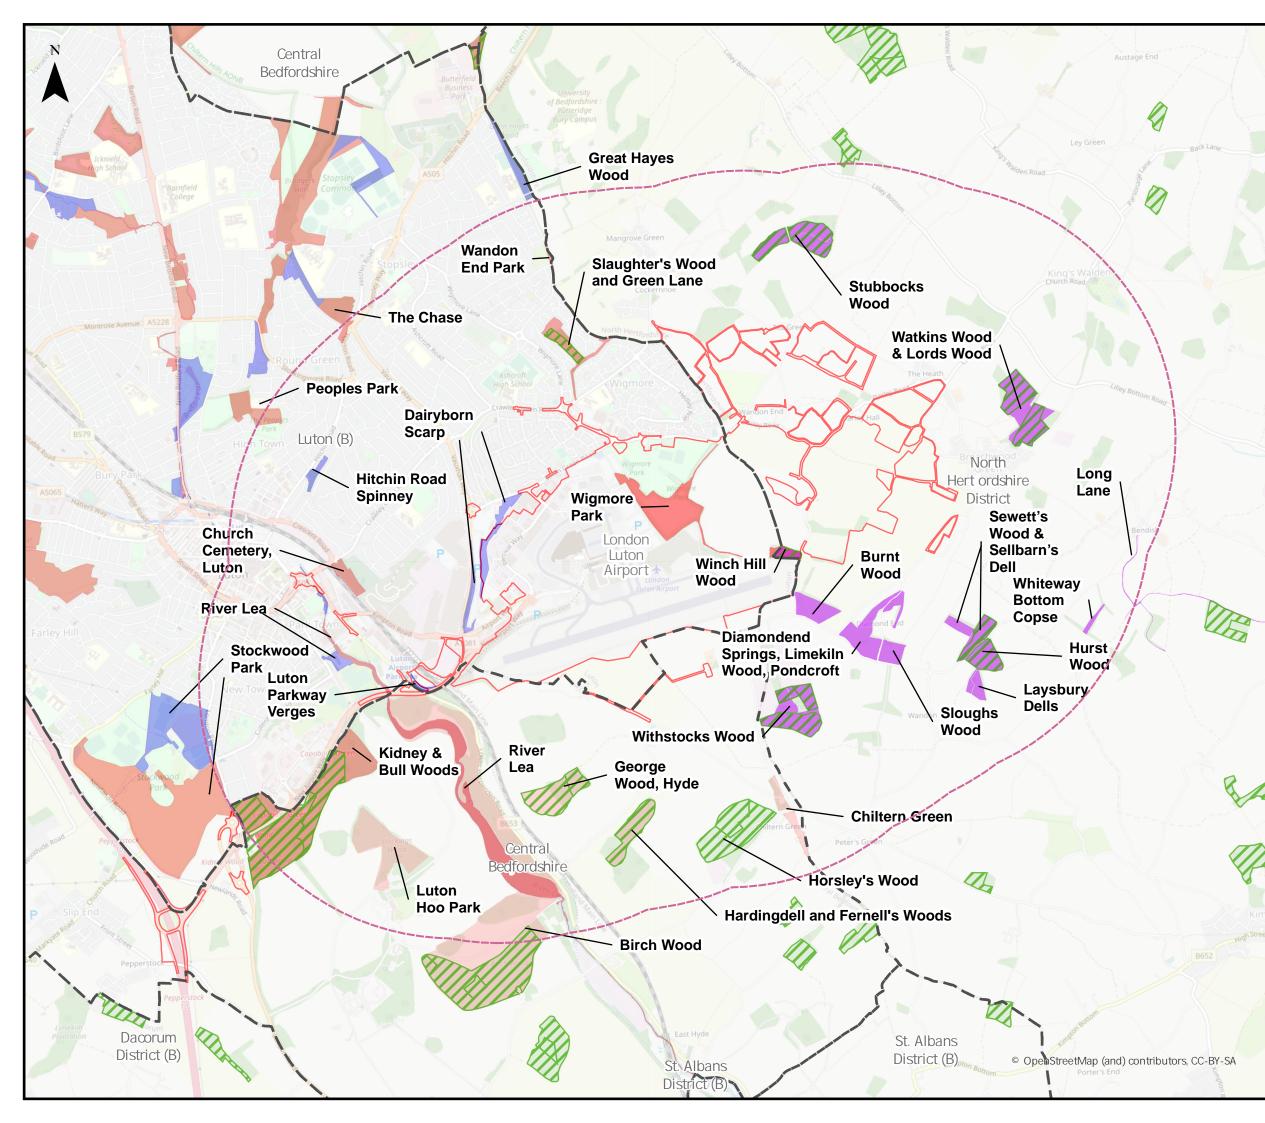

## Legend

- Proposed Development Boundary
- 2km Study Area
- Local Authority Boundaries
  - Hertfordshire Local Wildlife Site (LWS)
  - County Wildlife Site (CWS)
  - District Wildlife Site (DWS)
- Ancient Woodlands Inventory Site

## Figure 8.2 Ecological Non-Statutory Designated Sites

| Purpose of issue                                                           |         |   |                   |          | Suitability |          |      |
|----------------------------------------------------------------------------|---------|---|-------------------|----------|-------------|----------|------|
| SUITABLE FOR INFORMATION                                                   |         |   |                   |          | S2          |          |      |
| Drawn                                                                      | Checked | 1 | Approved          | Date     | Scale       |          | Size |
| AB                                                                         | NL      |   | CS                | 29/11/21 | 1:30,000    |          | A3   |
| DCO Application Ref. APFP Regulation<br>TR020001                           |         |   | DCO Document Ref. |          |             |          |      |
| Drawing Number                                                             |         |   |                   |          |             | Revision |      |
| LLADCO-3C-ARP-00-00-DR-YE-0126                                             |         |   |                   |          |             | P01      |      |
| Project - Phase - Originator - Asset/Zone - Sub Asset - Type- Discp Number |         |   |                   |          |             |          |      |